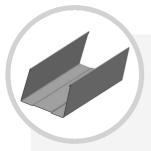

### TRACK

U-shaped galvanized steel profiles used as horizontal base and top members in drywall framing systems. Tracks hold vertical studs in place and provide alignment and structural support for gypsum board installations.

| Widths | Flange Size | Gauge | Length |
|--------|-------------|-------|--------|
| 1-5.8" | 1-1.4"      | 25    | 8'     |
| 2-1.2" |             |       | 9'     |
| 3-5.8" |             |       | 10'    |
|        |             |       | 12'    |