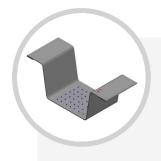

# **RESILIENT**CHANNEL

Horizontally installed on drywall to reduce sound transmission, offering vibration damping properties.

| Gauge | Length |
|-------|--------|
| 25    | 12'    |