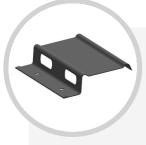

# **FURRING**CHANNEL

Auxiliary profiles that create an air gap between walls and suspended ceilings or help level surfaces.

| Flange Size | Gauge | Length |
|-------------|-------|--------|
| 7.8"        | 25    | 10'    |
|             | 20    | 12'    |
|             | 18    |        |