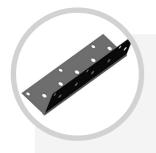

#### **CORNERBEAD**

L-shaped perforated profiles made of galvanized steel, designed to protect wall corners from impact.

| Size            | Angle | Material   | Length |
|-----------------|-------|------------|--------|
| 1-1.4" x 1-1.4" | 90    | Galvanneal | 8'     |
|                 | 130   |            | 9'     |
|                 |       |            | 10'    |
|                 |       |            | 12'    |